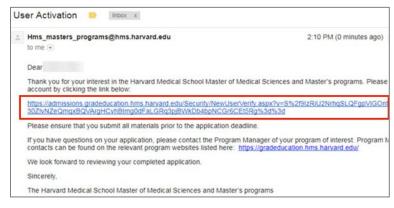

3. User activation email

The system will send an email to your email account, so you will receive an email like the one shown in screenshot step Click on the link shown in the red box in Step 3 screenshot.

#### Step 3 screenshot: User Activation email