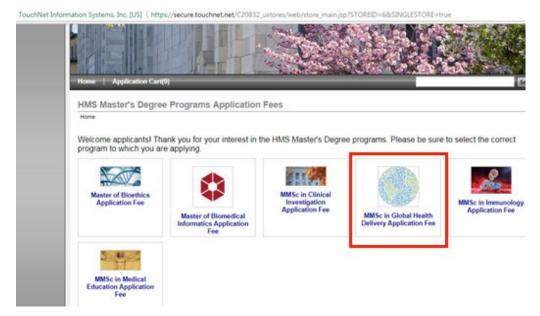

#### 6. Select program to apply to.

Next you will see the screen shown in the Step 6 Select program screenshot. Click the blue "Apply" button next to the program you want to apply to. You will see a prompt confirming that you want to start an application for that program. Click "yes" to confirm.

Note that the program date will be the year you are **entering** the program, so if you are applying to enter the program in the summer of 2018, you would select "summer 2018" from the dropdown list.

If you need to read more about the programs, you may click the program links on the menu on the right side of the page.